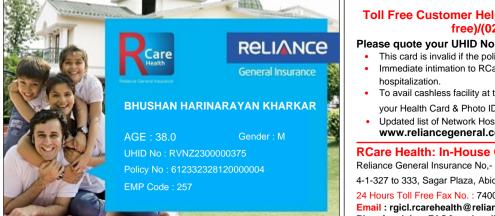

## Toll Free Customer Helpline No. : 74004 22200 (toll free)/(022)4890 3009

## Please quote your UHID No. for assistance

- This card is invalid if the policy is cancelled. • Immediate intimation to RCare Health is a must in case of
- To avail cashless facility at the Network Hospitals, please produce
- your Health Card & Photo ID proof at the Helpdesk.
  - Updated list of Network Hospitals available on www.reliancegeneral.co.in

## RCare Health: In-House Claim Servicing unit

Reliance General Insurance No,- 1-89/3/B/40 to 42/KS/301, 4-1-327 to 333, Sagar Plaza, Abids Road, Hyderabad - 500001 24 Hours Toll Free Fax No. : 74004 22200 (toll free)/(022)4890 3009 Email : rgicl.rcarehealth@relianceada.com Pls refer claims FAQ& updatedhospital list in our website