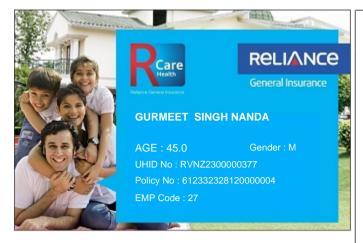

## Toll Free Customer Helpline No. : 74004 22200 (toll free)/(022)4890 3009

## Please quote your UHID No. for assistance

- This card is invalid if the policy is cancelled.
- Immediate intimation to RCare Health is a must in case of hospitalization.
- To avail cashless facility at the Network Hospitals, please produce your Health Card & Photo ID proof at the Helpdesk.
- Updated list of Network Hospitals available on www.reliancegeneral.co.in

## RCare Health: In-House Claim Servicing unit

Reliance General Insurance No,- 1-89/3/B/40 to 42/KS/301,

4-1-327 to 333, Sagar Plaza, Abids Road, Hyderabad - 500001

24 Hours Toll Free Fax No.: 74004 22200 (toll free)/(022)4890 3009

Email: rgicl.rcarehealth@relianceada.com

Pls refer claims FAQ& updatedhospital list in our website