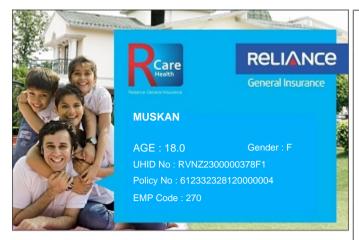

## Please quote your UHID No. for assistance

- This card is invalid if the policy is cancelled.
- Immediate intimation to RCare Health is a must in case of hospitalization.
- To avail cashless facility at the Network Hospitals, please produce your Health Card & Photo ID proof at the Helpdesk.
- Updated list of Network Hospitals available on www.reliancegeneral.co.in