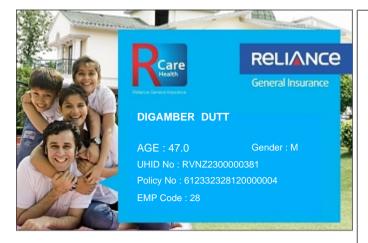

## Please quote your UHID No. for assistance

- This card is invalid if the policy is cancelled.
- Immediate intimation to RCare Health is a must in case of hospitalization.
- To avail cashless facility at the Network Hospitals, please produce your Health Card & Photo ID proof at the Helpdesk.
- Updated list of Network Hospitals available on www.reliancegeneral.co.in