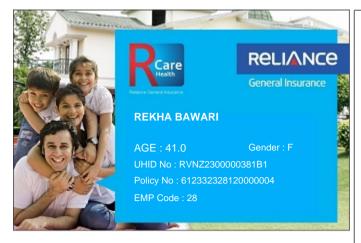

## Please quote your UHID No. for assistance

- This card is invalid if the policy is cancelled.
- Immediate intimation to RCare Health is a must in case of hospitalization.
- To avail cashless facility at the Network Hospitals, please produce your Health Card & Photo ID proof at the Helpdesk.
- Updated list of Network Hospitals available on www.reliancegeneral.co.in