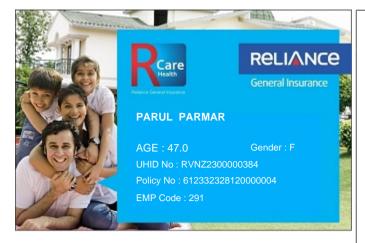

## Please quote your UHID No. for assistance

- This card is invalid if the policy is cancelled.
- Immediate intimation to RCare Health is a must in case of hospitalization.
- To avail cashless facility at the Network Hospitals, please produce your Health Card & Photo ID proof at the Helpdesk.
- Updated list of Network Hospitals available on www.reliancegeneral.co.in