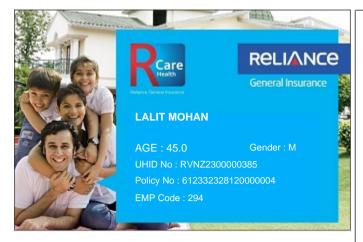

## Please quote your UHID No. for assistance

- This card is invalid if the policy is cancelled.
- Immediate intimation to RCare Health is a must in case of hospitalization.
- To avail cashless facility at the Network Hospitals, please produce your Health Card & Photo ID proof at the Helpdesk.
- Updated list of Network Hospitals available on www.reliancegeneral.co.in