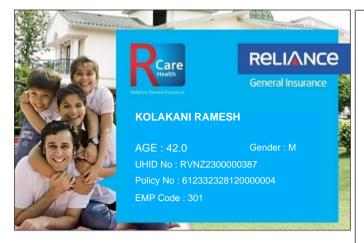

## Please quote your UHID No. for assistance

- This card is invalid if the policy is cancelled.
- Immediate intimation to RCare Health is a must in case of hospitalization.
- To avail cashless facility at the Network Hospitals, please produce your Health Card & Photo ID proof at the Helpdesk.
- Updated list of Network Hospitals available on www.reliancegeneral.co.in