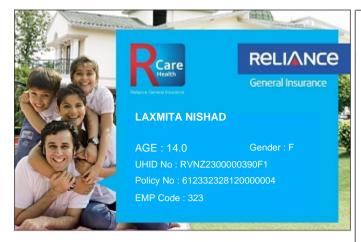

## Toll Free Customer Helpline No. : 74004 22200 (toll free)/(022)4890 3009

## Please quote your UHID No. for assistance

- This card is invalid if the policy is cancelled.
- Immediate intimation to RCare Health is a must in case of hospitalization.
- To avail cashless facility at the Network Hospitals, please produce your Health Card & Photo ID proof at the Helpdesk.
- Updated list of Network Hospitals available on www.reliancegeneral.co.in

## RCare Health: In-House Claim Servicing unit

Reliance General Insurance No,- 1-89/3/B/40 to 42/KS/301,

4-1-327 to 333, Sagar Plaza, Abids Road, Hyderabad - 500001

24 Hours Toll Free Fax No.: 74004 22200 (toll free)/(022)4890 3009

Email: rgicl.rcarehealth@relianceada.com

Pls refer claims FAQ& updatedhospital list in our website