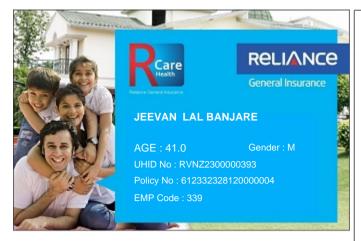

## Please quote your UHID No. for assistance

- This card is invalid if the policy is cancelled.
- Immediate intimation to RCare Health is a must in case of hospitalization.
- To avail cashless facility at the Network Hospitals, please produce your Health Card & Photo ID proof at the Helpdesk.
- Updated list of Network Hospitals available on www.reliancegeneral.co.in