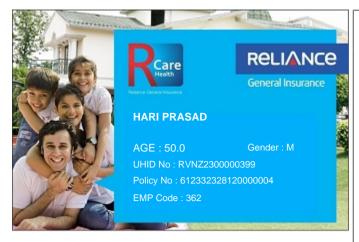

## Please quote your UHID No. for assistance

- This card is invalid if the policy is cancelled.
- Immediate intimation to RCare Health is a must in case of hospitalization.
- To avail cashless facility at the Network Hospitals, please produce your Health Card & Photo ID proof at the Helpdesk.
- Updated list of Network Hospitals available on www.reliancegeneral.co.in