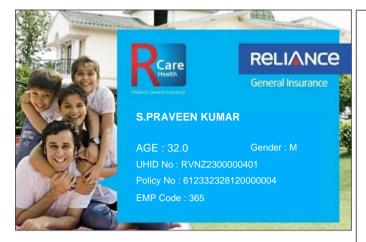

## Please quote your UHID No. for assistance

- This card is invalid if the policy is cancelled.
- Immediate intimation to RCare Health is a must in case of hospitalization.
- To avail cashless facility at the Network Hospitals, please produce your Health Card & Photo ID proof at the Helpdesk.
- Updated list of Network Hospitals available on www.reliancegeneral.co.in