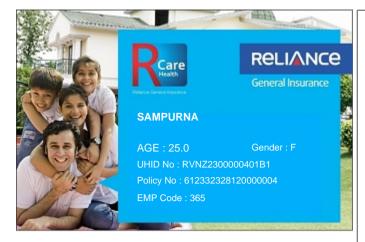

## Please quote your UHID No. for assistance

- This card is invalid if the policy is cancelled.
- Immediate intimation to RCare Health is a must in case of hospitalization.
- To avail cashless facility at the Network Hospitals, please produce your Health Card & Photo ID proof at the Helpdesk.
- Updated list of Network Hospitals available on www.reliancegeneral.co.in