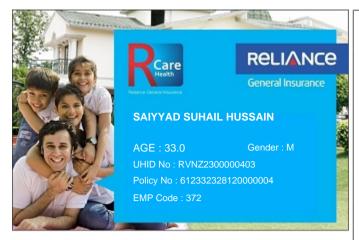

## Please quote your UHID No. for assistance

- This card is invalid if the policy is cancelled.
- Immediate intimation to RCare Health is a must in case of hospitalization.
- To avail cashless facility at the Network Hospitals, please produce your Health Card & Photo ID proof at the Helpdesk.
- Updated list of Network Hospitals available on www.reliancegeneral.co.in