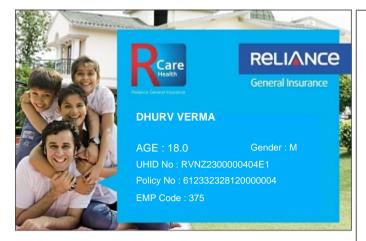

## RCare Health: In-House Claim Servicing unit

Reliance General Insurance No,- 1-89/3/B/40 to 42/KS/301,

4-1-327 to 333, Sagar Plaza, Abids Road, Hyderabad - 500001

24 Hours Toll Free Fax No.: 74004 22200 (toll free)/(022)4890 3009

Email: rgicl.rcarehealth@relianceada.com

Pls refer claims FAQ& updatedhospital list in our website