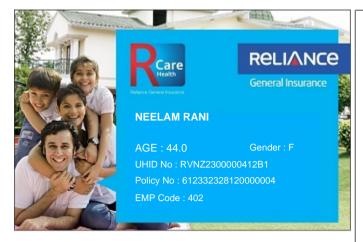

## Please quote your UHID No. for assistance

- This card is invalid if the policy is cancelled.
- Immediate intimation to RCare Health is a must in case of hospitalization.
- To avail cashless facility at the Network Hospitals, please produce your Health Card & Photo ID proof at the Helpdesk.
- Updated list of Network Hospitals available on www.reliancegeneral.co.in