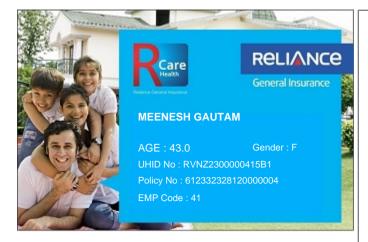

## Toll Free Customer Helpline No. : 74004 22200 (toll free)/(022)4890 3009

## Please quote your UHID No. for assistance

- This card is invalid if the policy is cancelled.
- Immediate intimation to RCare Health is a must in case of hospitalization.
- To avail cashless facility at the Network Hospitals, please produce your Health Card & Photo ID proof at the Helpdesk.
- Updated list of Network Hospitals available on www.reliancegeneral.co.in

## RCare Health: In-House Claim Servicing unit

Reliance General Insurance No,- 1-89/3/B/40 to 42/KS/301,

4-1-327 to 333, Sagar Plaza, Abids Road, Hyderabad - 500001

24 Hours Toll Free Fax No.: 74004 22200 (toll free)/(022)4890 3009

Email: rgicl.rcarehealth@relianceada.com

Pls refer claims FAQ& updatedhospital list in our website