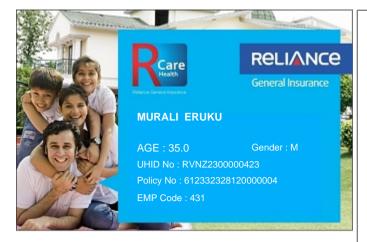

## Toll Free Customer Helpline No. : 74004 22200 (toll free)/(022)4890 3009

## Please quote your UHID No. for assistance

- This card is invalid if the policy is cancelled.
- Immediate intimation to RCare Health is a must in case of hospitalization.
- To avail cashless facility at the Network Hospitals, please produce your Health Card & Photo ID proof at the Helpdesk.
- Updated list of Network Hospitals available on www.reliancegeneral.co.in

## RCare Health: In-House Claim Servicing unit

Reliance General Insurance No,- 1-89/3/B/40 to 42/KS/301,

4-1-327 to 333, Sagar Plaza, Abids Road, Hyderabad - 500001

24 Hours Toll Free Fax No.: 74004 22200 (toll free)/(022)4890 3009

Email: rgicl.rcarehealth@relianceada.com

Pls refer claims FAQ& updatedhospital list in our website