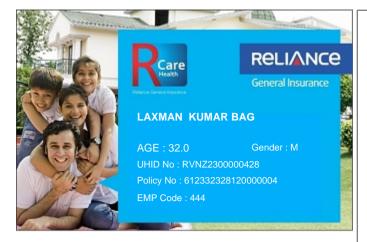

## Please quote your UHID No. for assistance

- This card is invalid if the policy is cancelled.
- Immediate intimation to RCare Health is a must in case of hospitalization.
- To avail cashless facility at the Network Hospitals, please produce your Health Card & Photo ID proof at the Helpdesk.
- Updated list of Network Hospitals available on www.reliancegeneral.co.in