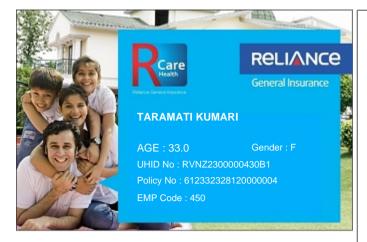

## Toll Free Customer Helpline No. : 74004 22200 (toll free)/(022)4890 3009

## Please quote your UHID No. for assistance

- This card is invalid if the policy is cancelled.
- Immediate intimation to RCare Health is a must in case of hospitalization.
- To avail cashless facility at the Network Hospitals, please produce your Health Card & Photo ID proof at the Helpdesk.
- Updated list of Network Hospitals available on www.reliancegeneral.co.in

## RCare Health: In-House Claim Servicing unit

Reliance General Insurance No,- 1-89/3/B/40 to 42/KS/301,

4-1-327 to 333, Sagar Plaza, Abids Road, Hyderabad - 500001

24 Hours Toll Free Fax No.: 74004 22200 (toll free)/(022)4890 3009

Email: rgicl.rcarehealth@relianceada.com

Pls refer claims FAQ& updatedhospital list in our website