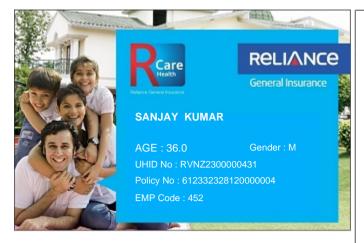

## Please quote your UHID No. for assistance

- This card is invalid if the policy is cancelled.
- Immediate intimation to RCare Health is a must in case of hospitalization.
- To avail cashless facility at the Network Hospitals, please produce your Health Card & Photo ID proof at the Helpdesk.
- Updated list of Network Hospitals available on www.reliancegeneral.co.in