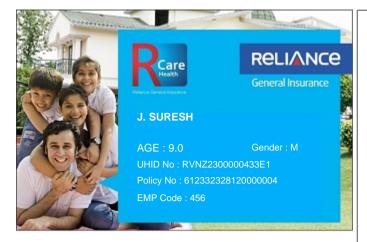

## Please quote your UHID No. for assistance

- This card is invalid if the policy is cancelled.
- Immediate intimation to RCare Health is a must in case of hospitalization.
- To avail cashless facility at the Network Hospitals, please produce your Health Card & Photo ID proof at the Helpdesk.
- Updated list of Network Hospitals available on www.reliancegeneral.co.in