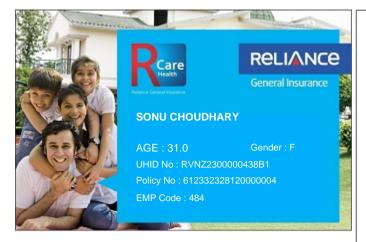

## Toll Free Customer Helpline No. : 74004 22200 (toll free)/(022)4890 3009

## Please quote your UHID No. for assistance

- This card is invalid if the policy is cancelled.
- Immediate intimation to RCare Health is a must in case of hospitalization.
- To avail cashless facility at the Network Hospitals, please produce your Health Card & Photo ID proof at the Helpdesk.
- Updated list of Network Hospitals available on www.reliancegeneral.co.in

## RCare Health: In-House Claim Servicing unit

Reliance General Insurance No,- 1-89/3/B/40 to 42/KS/301,

4-1-327 to 333, Sagar Plaza, Abids Road, Hyderabad - 500001

24 Hours Toll Free Fax No.: 74004 22200 (toll free)/(022)4890 3009

Email: rgicl.rcarehealth@relianceada.com

Pls refer claims FAQ& updatedhospital list in our website