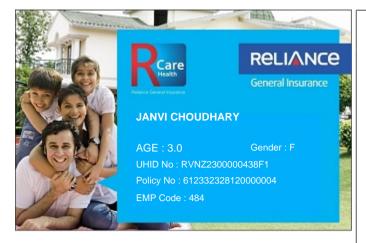

## Toll Free Customer Helpline No. : 74004 22200 (toll free)/(022)4890 3009

## Please quote your UHID No. for assistance

- This card is invalid if the policy is cancelled.
- Immediate intimation to RCare Health is a must in case of hospitalization.
- To avail cashless facility at the Network Hospitals, please produce your Health Card & Photo ID proof at the Helpdesk.
- Updated list of Network Hospitals available on www.reliancegeneral.co.in

## RCare Health: In-House Claim Servicing unit

Reliance General Insurance No,- 1-89/3/B/40 to 42/KS/301,

4-1-327 to 333, Sagar Plaza, Abids Road, Hyderabad - 500001

24 Hours Toll Free Fax No.: 74004 22200 (toll free)/(022)4890 3009

Email: rgicl.rcarehealth@relianceada.com

Pls refer claims FAQ& updatedhospital list in our website