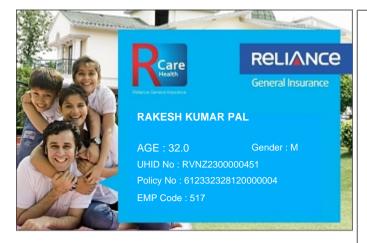

## Please quote your UHID No. for assistance

- This card is invalid if the policy is cancelled.
- Immediate intimation to RCare Health is a must in case of hospitalization.
- To avail cashless facility at the Network Hospitals, please produce your Health Card & Photo ID proof at the Helpdesk.
- Updated list of Network Hospitals available on www.reliancegeneral.co.in