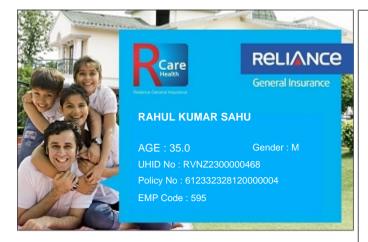

## Toll Free Customer Helpline No. : 74004 22200 (toll free)/(022)4890 3009

## Please quote your UHID No. for assistance

- This card is invalid if the policy is cancelled.
- Immediate intimation to RCare Health is a must in case of hospitalization.
- To avail cashless facility at the Network Hospitals, please produce your Health Card & Photo ID proof at the Helpdesk.
- Updated list of Network Hospitals available on www.reliancegeneral.co.in

## RCare Health: In-House Claim Servicing unit

Reliance General Insurance No,- 1-89/3/B/40 to 42/KS/301,

4-1-327 to 333, Sagar Plaza, Abids Road, Hyderabad - 500001

24 Hours Toll Free Fax No.: 74004 22200 (toll free)/(022)4890 3009

Email: rgicl.rcarehealth@relianceada.com

Pls refer claims FAQ& updatedhospital list in our website