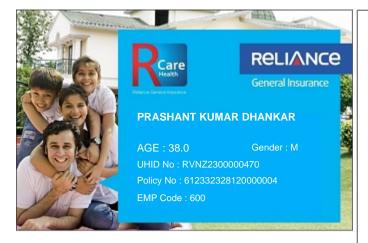

## Toll Free Customer Helpline No. : 74004 22200 (toll free)/(022)4890 3009

## Please quote your UHID No. for assistance

- This card is invalid if the policy is cancelled.
- Immediate intimation to RCare Health is a must in case of hospitalization.
- To avail cashless facility at the Network Hospitals, please produce your Health Card & Photo ID proof at the Helpdesk.
- Updated list of Network Hospitals available on www.reliancegeneral.co.in

## RCare Health: In-House Claim Servicing unit

Reliance General Insurance No,- 1-89/3/B/40 to 42/KS/301,

4-1-327 to 333, Sagar Plaza, Abids Road, Hyderabad - 500001

24 Hours Toll Free Fax No.: 74004 22200 (toll free)/(022)4890 3009

Email: rgicl.rcarehealth@relianceada.com

Pls refer claims FAQ& updatedhospital list in our website