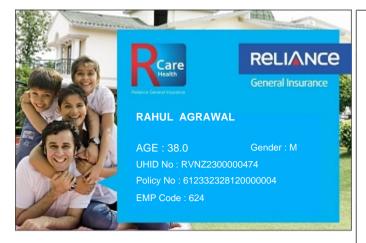

## Please quote your UHID No. for assistance

- This card is invalid if the policy is cancelled.
- Immediate intimation to RCare Health is a must in case of hospitalization.
- To avail cashless facility at the Network Hospitals, please produce your Health Card & Photo ID proof at the Helpdesk.
- Updated list of Network Hospitals available on www.reliancegeneral.co.in

## RCare Health: In-House Claim Servicing unit

Reliance General Insurance No,- 1-89/3/B/40 to 42/KS/301,

4-1-327 to 333, Sagar Plaza, Abids Road, Hyderabad - 500001

24 Hours Toll Free Fax No.: 74004 22200 (toll free)/(022)4890 3009

Email: rgicl.rcarehealth@relianceada.com

Pls refer claims FAQ& updatedhospital list in our website