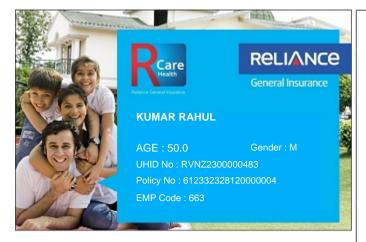

## Toll Free Customer Helpline No. : 74004 22200 (toll free)/(022)4890 3009

## Please quote your UHID No. for assistance

- This card is invalid if the policy is cancelled.
- Immediate intimation to RCare Health is a must in case of hospitalization.
- To avail cashless facility at the Network Hospitals, please produce your Health Card & Photo ID proof at the Helpdesk.
- Updated list of Network Hospitals available on www.reliancegeneral.co.in

## RCare Health: In-House Claim Servicing unit

Reliance General Insurance No,- 1-89/3/B/40 to 42/KS/301,

4-1-327 to 333, Sagar Plaza, Abids Road, Hyderabad - 500001

24 Hours Toll Free Fax No.: 74004 22200 (toll free)/(022)4890 3009

Email: rgicl.rcarehealth@relianceada.com

Pls refer claims FAQ& updatedhospital list in our website