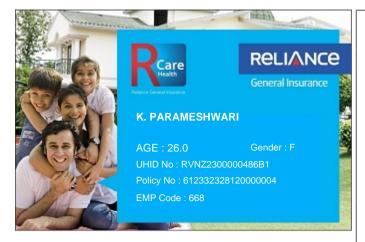

## Toll Free Customer Helpline No. : 74004 22200 (toll free)/(022)4890 3009

## Please quote your UHID No. for assistance

- This card is invalid if the policy is cancelled.
- Immediate intimation to RCare Health is a must in case of hospitalization.
- To avail cashless facility at the Network Hospitals, please produce your Health Card & Photo ID proof at the Helpdesk.
- Updated list of Network Hospitals available on www.reliancegeneral.co.in

## RCare Health: In-House Claim Servicing unit

Reliance General Insurance No,- 1-89/3/B/40 to 42/KS/301,

4-1-327 to 333, Sagar Plaza, Abids Road, Hyderabad - 500001

24 Hours Toll Free Fax No.: 74004 22200 (toll free)/(022)4890 3009

Email: rgicl.rcarehealth@relianceada.com

Pls refer claims FAQ& updatedhospital list in our website