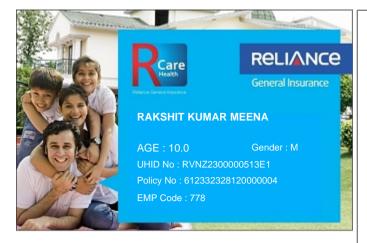

## Please quote your UHID No. for assistance

- This card is invalid if the policy is cancelled.
- Immediate intimation to RCare Health is a must in case of hospitalization.
- To avail cashless facility at the Network Hospitals, please produce your Health Card & Photo ID proof at the Helpdesk.
- Updated list of Network Hospitals available on www.reliancegeneral.co.in