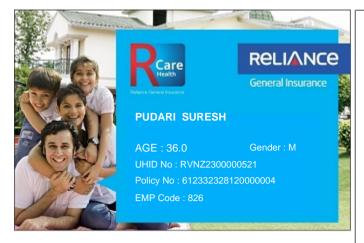

## Toll Free Customer Helpline No. : 74004 22200 (toll free)/(022)4890 3009

## Please quote your UHID No. for assistance

- This card is invalid if the policy is cancelled.
- Immediate intimation to RCare Health is a must in case of hospitalization.
- To avail cashless facility at the Network Hospitals, please produce your Health Card & Photo ID proof at the Helpdesk.
- Updated list of Network Hospitals available on www.reliancegeneral.co.in

## RCare Health: In-House Claim Servicing unit

Reliance General Insurance No,- 1-89/3/B/40 to 42/KS/301,

4-1-327 to 333, Sagar Plaza, Abids Road, Hyderabad - 500001

24 Hours Toll Free Fax No.: 74004 22200 (toll free)/(022)4890 3009

Email: rgicl.rcarehealth@relianceada.com

Pls refer claims FAQ& updatedhospital list in our website