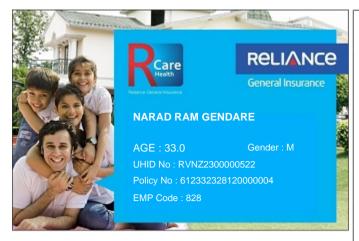

## Please quote your UHID No. for assistance

- This card is invalid if the policy is cancelled.
- Immediate intimation to RCare Health is a must in case of hospitalization.
- To avail cashless facility at the Network Hospitals, please produce your Health Card & Photo ID proof at the Helpdesk.
- Updated list of Network Hospitals available on www.reliancegeneral.co.in