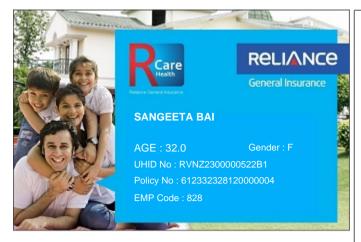

## Toll Free Customer Helpline No. : 74004 22200 (toll free)/(022)4890 3009

## Please quote your UHID No. for assistance

- This card is invalid if the policy is cancelled.
- Immediate intimation to RCare Health is a must in case of hospitalization.
- To avail cashless facility at the Network Hospitals, please produce your Health Card & Photo ID proof at the Helpdesk.
- Updated list of Network Hospitals available on www.reliancegeneral.co.in

## RCare Health: In-House Claim Servicing unit

Reliance General Insurance No,- 1-89/3/B/40 to 42/KS/301,

4-1-327 to 333, Sagar Plaza, Abids Road, Hyderabad - 500001

24 Hours Toll Free Fax No.: 74004 22200 (toll free)/(022)4890 3009

Email: rgicl.rcarehealth@relianceada.com

Pls refer claims FAQ& updatedhospital list in our website