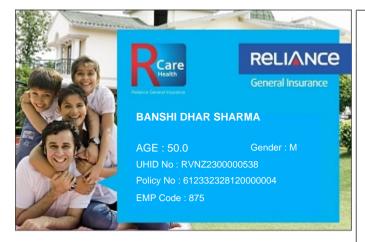

## Toll Free Customer Helpline No. : 74004 22200 (toll free)/(022)4890 3009

## Please quote your UHID No. for assistance

- This card is invalid if the policy is cancelled.
- Immediate intimation to RCare Health is a must in case of hospitalization.
- To avail cashless facility at the Network Hospitals, please produce your Health Card & Photo ID proof at the Helpdesk.
- Updated list of Network Hospitals available on www.reliancegeneral.co.in

## RCare Health: In-House Claim Servicing unit

Reliance General Insurance No,- 1-89/3/B/40 to 42/KS/301,

4-1-327 to 333, Sagar Plaza, Abids Road, Hyderabad - 500001

24 Hours Toll Free Fax No.: 74004 22200 (toll free)/(022)4890 3009

Email: rgicl.rcarehealth@relianceada.com

Pls refer claims FAQ& updatedhospital list in our website