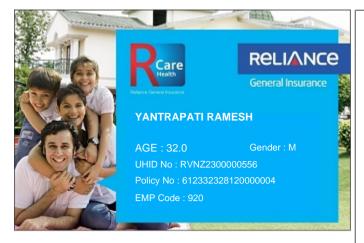

## Toll Free Customer Helpline No. : 74004 22200 (toll free)/(022)4890 3009

## Please quote your UHID No. for assistance

- This card is invalid if the policy is cancelled.
- Immediate intimation to RCare Health is a must in case of hospitalization.
- To avail cashless facility at the Network Hospitals, please produce your Health Card & Photo ID proof at the Helpdesk.
- Updated list of Network Hospitals available on www.reliancegeneral.co.in

## RCare Health: In-House Claim Servicing unit

Reliance General Insurance No,- 1-89/3/B/40 to 42/KS/301,

4-1-327 to 333, Sagar Plaza, Abids Road, Hyderabad - 500001

24 Hours Toll Free Fax No.: 74004 22200 (toll free)/(022)4890 3009

Email: rgicl.rcarehealth@relianceada.com

Pls refer claims FAQ& updatedhospital list in our website