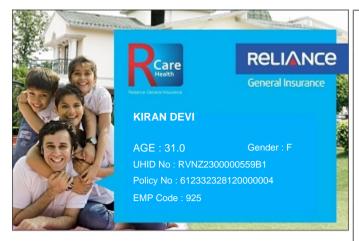

## Toll Free Customer Helpline No. : 74004 22200 (toll free)/(022)4890 3009

## Please quote your UHID No. for assistance

- This card is invalid if the policy is cancelled.
- Immediate intimation to RCare Health is a must in case of hospitalization.
- To avail cashless facility at the Network Hospitals, please produce your Health Card & Photo ID proof at the Helpdesk.
- Updated list of Network Hospitals available on www.reliancegeneral.co.in

## RCare Health: In-House Claim Servicing unit

Reliance General Insurance No,- 1-89/3/B/40 to 42/KS/301,

4-1-327 to 333, Sagar Plaza, Abids Road, Hyderabad - 500001

24 Hours Toll Free Fax No.: 74004 22200 (toll free)/(022)4890 3009

Email: rgicl.rcarehealth@relianceada.com

Pls refer claims FAQ& updatedhospital list in our website