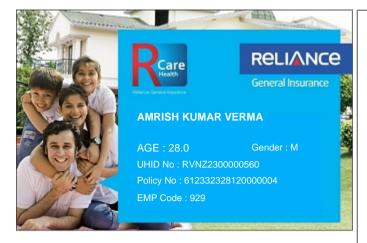

## Toll Free Customer Helpline No. : 74004 22200 (toll free)/(022)4890 3009

## Please quote your UHID No. for assistance

- This card is invalid if the policy is cancelled.
- Immediate intimation to RCare Health is a must in case of hospitalization.
- To avail cashless facility at the Network Hospitals, please produce your Health Card & Photo ID proof at the Helpdesk.
- Updated list of Network Hospitals available on www.reliancegeneral.co.in

## RCare Health: In-House Claim Servicing unit

Reliance General Insurance No,- 1-89/3/B/40 to 42/KS/301,

4-1-327 to 333, Sagar Plaza, Abids Road, Hyderabad - 500001

24 Hours Toll Free Fax No.: 74004 22200 (toll free)/(022)4890 3009

Email: rgicl.rcarehealth@relianceada.com

Pls refer claims FAQ& updatedhospital list in our website