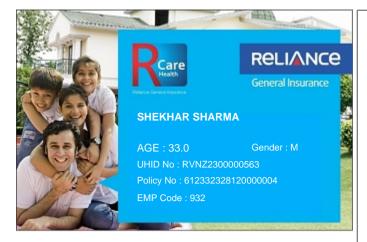

## Toll Free Customer Helpline No. : 74004 22200 (toll free)/(022)4890 3009

## Please quote your UHID No. for assistance

- This card is invalid if the policy is cancelled.
- Immediate intimation to RCare Health is a must in case of hospitalization.
- To avail cashless facility at the Network Hospitals, please produce your Health Card & Photo ID proof at the Helpdesk.
- Updated list of Network Hospitals available on www.reliancegeneral.co.in

## RCare Health: In-House Claim Servicing unit

Reliance General Insurance No,- 1-89/3/B/40 to 42/KS/301,

4-1-327 to 333, Sagar Plaza, Abids Road, Hyderabad - 500001

24 Hours Toll Free Fax No.: 74004 22200 (toll free)/(022)4890 3009

Email: rgicl.rcarehealth@relianceada.com

Pls refer claims FAQ& updatedhospital list in our website