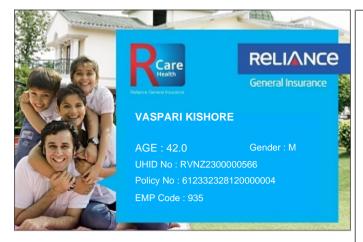

## Please quote your UHID No. for assistance

- This card is invalid if the policy is cancelled.
- Immediate intimation to RCare Health is a must in case of hospitalization.
- To avail cashless facility at the Network Hospitals, please produce your Health Card & Photo ID proof at the Helpdesk.
- Updated list of Network Hospitals available on www.reliancegeneral.co.in