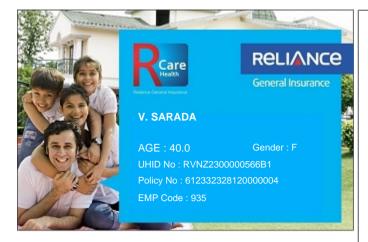

## Please quote your UHID No. for assistance

- This card is invalid if the policy is cancelled.
- Immediate intimation to RCare Health is a must in case of hospitalization.
- To avail cashless facility at the Network Hospitals, please produce your Health Card & Photo ID proof at the Helpdesk.
- Updated list of Network Hospitals available on www.reliancegeneral.co.in