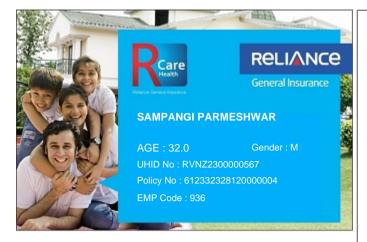

## Toll Free Customer Helpline No. : 74004 22200 (toll free)/(022)4890 3009

## Please quote your UHID No. for assistance

- This card is invalid if the policy is cancelled.
- Immediate intimation to RCare Health is a must in case of hospitalization.
- To avail cashless facility at the Network Hospitals, please produce your Health Card & Photo ID proof at the Helpdesk.
- Updated list of Network Hospitals available on www.reliancegeneral.co.in

## RCare Health: In-House Claim Servicing unit

Reliance General Insurance No,- 1-89/3/B/40 to 42/KS/301,

4-1-327 to 333, Sagar Plaza, Abids Road, Hyderabad - 500001

24 Hours Toll Free Fax No.: 74004 22200 (toll free)/(022)4890 3009

Email: rgicl.rcarehealth@relianceada.com

Pls refer claims FAQ& updatedhospital list in our website