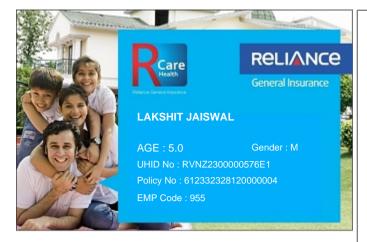

## Toll Free Customer Helpline No. : 74004 22200 (toll free)/(022)4890 3009

## Please quote your UHID No. for assistance

- This card is invalid if the policy is cancelled.
- Immediate intimation to RCare Health is a must in case of hospitalization.
- To avail cashless facility at the Network Hospitals, please produce your Health Card & Photo ID proof at the Helpdesk.
- Updated list of Network Hospitals available on www.reliancegeneral.co.in

## RCare Health: In-House Claim Servicing unit

Reliance General Insurance No,- 1-89/3/B/40 to 42/KS/301,

4-1-327 to 333, Sagar Plaza, Abids Road, Hyderabad - 500001

24 Hours Toll Free Fax No.: 74004 22200 (toll free)/(022)4890 3009

Email: rgicl.rcarehealth@relianceada.com

Pls refer claims FAQ& updatedhospital list in our website