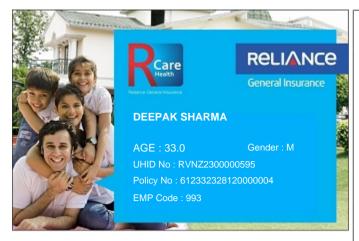

## Please quote your UHID No. for assistance

- This card is invalid if the policy is cancelled.
- Immediate intimation to RCare Health is a must in case of hospitalization.
- To avail cashless facility at the Network Hospitals, please produce your Health Card & Photo ID proof at the Helpdesk.
- Updated list of Network Hospitals available on www.reliancegeneral.co.in