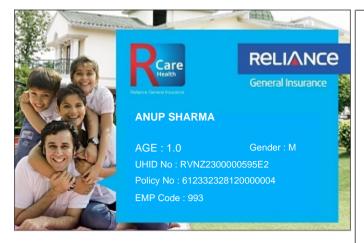

## Please quote your UHID No. for assistance

- This card is invalid if the policy is cancelled.
- Immediate intimation to RCare Health is a must in case of hospitalization.
- To avail cashless facility at the Network Hospitals, please produce your Health Card & Photo ID proof at the Helpdesk.
- Updated list of Network Hospitals available on www.reliancegeneral.co.in