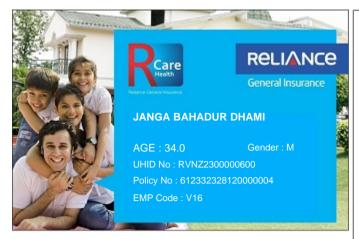

## Please quote your UHID No. for assistance

- This card is invalid if the policy is cancelled.
- Immediate intimation to RCare Health is a must in case of hospitalization.
- To avail cashless facility at the Network Hospitals, please produce your Health Card & Photo ID proof at the Helpdesk.
- Updated list of Network Hospitals available on www.reliancegeneral.co.in