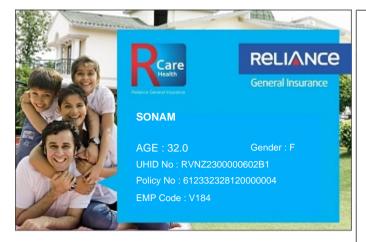

## Toll Free Customer Helpline No. : 74004 22200 (toll free)/(022)4890 3009

## Please quote your UHID No. for assistance

- This card is invalid if the policy is cancelled.
- Immediate intimation to RCare Health is a must in case of hospitalization.
- To avail cashless facility at the Network Hospitals, please produce your Health Card & Photo ID proof at the Helpdesk.
- Updated list of Network Hospitals available on www.reliancegeneral.co.in

## RCare Health: In-House Claim Servicing unit

Reliance General Insurance No,- 1-89/3/B/40 to 42/KS/301,

4-1-327 to 333, Sagar Plaza, Abids Road, Hyderabad - 500001

24 Hours Toll Free Fax No.: 74004 22200 (toll free)/(022)4890 3009

Email: rgicl.rcarehealth@relianceada.com

Pls refer claims FAQ& updatedhospital list in our website