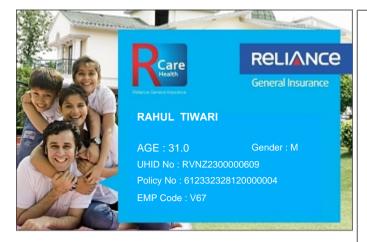

## Please quote your UHID No. for assistance

- This card is invalid if the policy is cancelled.
- Immediate intimation to RCare Health is a must in case of hospitalization.
- To avail cashless facility at the Network Hospitals, please produce your Health Card & Photo ID proof at the Helpdesk.
- Updated list of Network Hospitals available on www.reliancegeneral.co.in