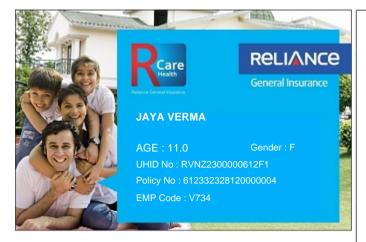

## Toll Free Customer Helpline No. : 74004 22200 (toll free)/(022)4890 3009

## Please quote your UHID No. for assistance

- This card is invalid if the policy is cancelled.
- Immediate intimation to RCare Health is a must in case of hospitalization.
- To avail cashless facility at the Network Hospitals, please produce your Health Card & Photo ID proof at the Helpdesk.
- Updated list of Network Hospitals available on www.reliancegeneral.co.in

## RCare Health: In-House Claim Servicing unit

Reliance General Insurance No,- 1-89/3/B/40 to 42/KS/301,

4-1-327 to 333, Sagar Plaza, Abids Road, Hyderabad - 500001

24 Hours Toll Free Fax No.: 74004 22200 (toll free)/(022)4890 3009

Email: rgicl.rcarehealth@relianceada.com

Pls refer claims FAQ& updatedhospital list in our website