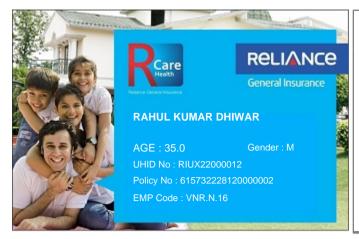

## Please quote your UHID No. for assistance This card is invalid if the policy is cancelled.

- This card is invalid if the policy is cancelled.
   Immediate intimation to RCare Health is a must in case of hospitalization.
- To avail cashless facility at the Network Hospitals, please produce your Health Card & Photo ID proof at the Helpdesk.
- Updated list of Network Hospitals available on www.reliancegeneral.co.in